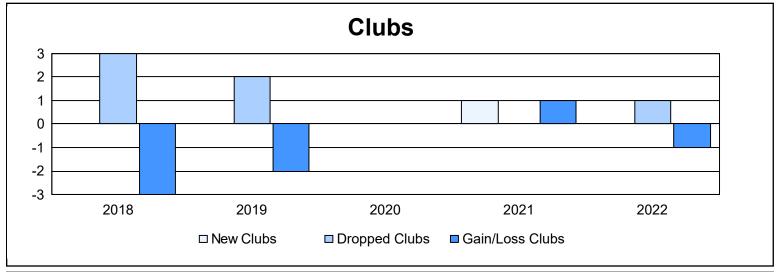

District 19 D

As of June 2022 Cumulative

| Year      | New<br>Clubs | Dropped<br>Clubs | Gain/<br>Loss<br>Clubs | New<br>Members | Charter<br>Members | Reinstate<br>Members | Transfer<br>Members | Total<br>Member<br>Added | Total<br>Members<br>Dropped | Gain/<br>Loss<br>Members |
|-----------|--------------|------------------|------------------------|----------------|--------------------|----------------------|---------------------|--------------------------|-----------------------------|--------------------------|
| 2017-2018 | 0            | 3                | -3                     | 118            | 0                  | 5                    | 14                  | 137                      | 249                         | -112                     |
| 2018-2019 | 0            | 2                | -2                     | 99             | 1                  | 7                    | 2                   | 109                      | 180                         | -71                      |
| 2019-2020 | 0            | 0                | 0                      | 96             | 0                  | 8                    | 11                  | 115                      | 156                         | -41                      |
| 2020-2021 | 1            | 0                | 1                      | 55             | 17                 | 11                   | 9                   | 92                       | 159                         | -67                      |
| 2021-2022 | 0            | 1                | -1                     | 99             | 2                  | 4                    | 11                  | 116                      | 153                         | -37                      |
| Average   | 0            | 1                | -1                     | 93             | 4                  | 7                    | 9                   | 114                      | 179                         | -66                      |